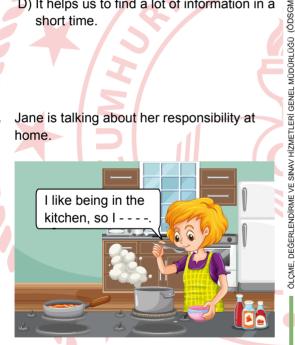

### According to the information above, which of the following would Mark say?

- A) It is the easiest way of contacting our classmates, friends and relatives.
- B) Students spend too much time on social media when they are at school.
- C) Shopping and paying the bills online make my life easier.
- D) It helps us to find a lot of information in a short time.
- Jane is talking about her responsibility at home.

# According to the information above, which of the following completes Jane's sentence?

- A) take the dog for a walk
- B) clean the bathroom
- C) make the beds
- D) cook the meals

3.