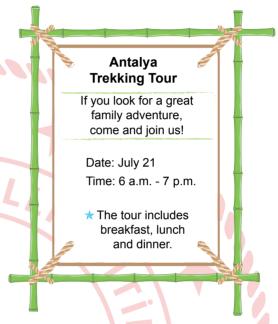

# According to the information above, which of the following is NOT correct?

- A) You can't join the tour with your parents.
- B) You don't have to bring food with you.
- C) It starts in the morning and finishes in the evening.
- D) The tour takes place in summer.