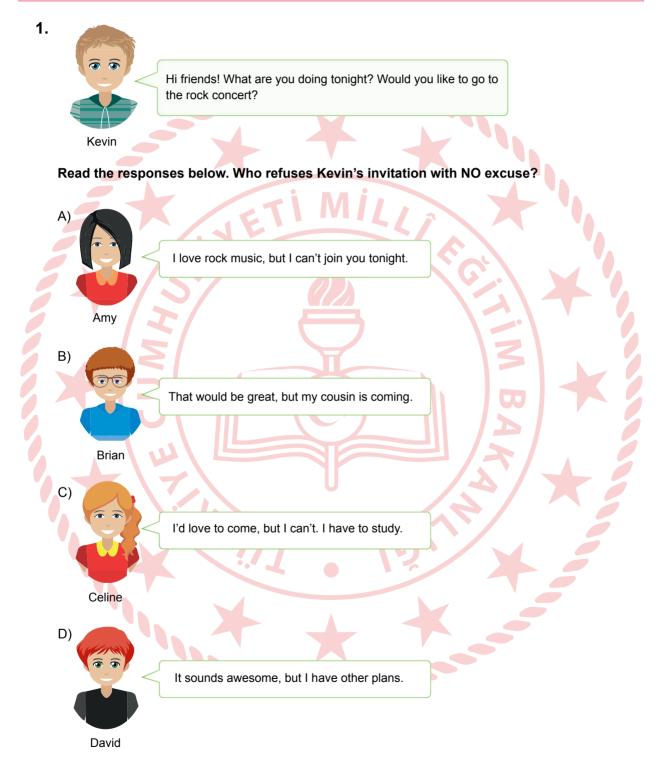

## SINAVLA ÖĞRENCİ ALACAK ORTAÖĞRETİM KURUMLARINA İLİŞKİN MERKEZÎ SINAV

YABANCI DİL (İNGİLİZCE)

- 1. Bu testte 10 soru vardır.
- 2. Cevaplarınızı, cevap kâğıdına işaretleyiniz.



19

2. Susan asks her friends how to prepare a tomato sauce. Below, you see her friends' responses.

|                                                                                                  | Ted I don't know ho<br>help you.       | w to cook. So, I can't            |                |
|--------------------------------------------------------------------------------------------------|----------------------------------------|-----------------------------------|----------------|
|                                                                                                  |                                        | Il share my favorite recipe wi    | ith you. Dylan |
| -                                                                                                |