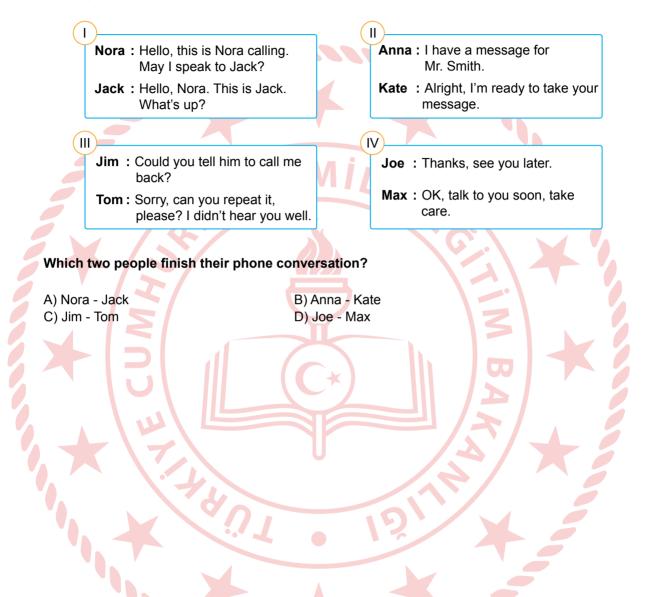

is email?

То - - - -.

A) organize a party
B) refuse Jane's invitation
C) invite Jane to Istanbul
D) give information about the party

**5.** Jessica invites her friends to her sister's birthday party on Sunday evening. Below, you see her friends' responses to Jessica's invitation.

Thanks, but my parents and I That sounds good but I have to are going to a concert at 8 p.m. study for my English exam with on Sunday. my project partners. Betty Carol Thank you for inviting me. I That would be really great. I like will come to the party with my parties and I'll be there with my cousins. family. Linda Sally

#### Who refuses the invitation because she has a plan with her family?

A) Betty

B) Carol

C) Linda

21

D) Sally



6. Below, you see some parts of four different phone conversations.



7. Mr. Johnson : Hello! This is Mr. Johnson calling. May I speak to Mr. Potter, please?
 Secretary : Hello, Mr. Johnson. - - - . Would you like to leave a message for him?
 Mr. Johnson : No, thank you. I'll call again later.

22

**Secretary** : All right, sir. Have a nice day.

#### Which of the following does NOT complete the conversation above?

- A) I can't put you through to him now, he has gone out
- B) I will get him now, hold on please
- C) He is not available at the moment
- D) He is talking to a customer at the moment



(ÖDSGM)

MÜDÜRLÜĞÜ

GENEL

DEĞERLENDİRME VE SINAV HİZMETLERİ

## 8. Rules for Creating a Password

- I. Use three letters and three numbers in your password.
- II. Don't use your name in your password.

Mike, Nancy, Robert and Dan have created the following pas