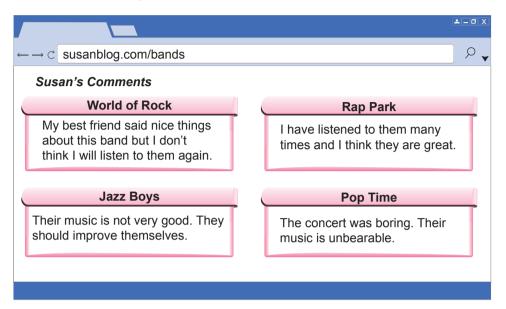

DEĞERLENDİRME VE SINAV HİZMETLERİ GENEL MÜDÜRLÜĞÜ (ÖDSGM)

ÖLÇME,

YABANCI DİL (İNGİLİZCE)

**4.** Jane wants to buy a concert ticket for Susan for her birthday. She reads Susan's comments on different bands in her blog.

According to the information above, which of the following bands' concert ticket is Jane going to buy for Susan?

A) World of Rock

B) Rap Park

C) Jazz Boys

D) Pop Time

5. Below, you see a conversation between a teacher and her students.