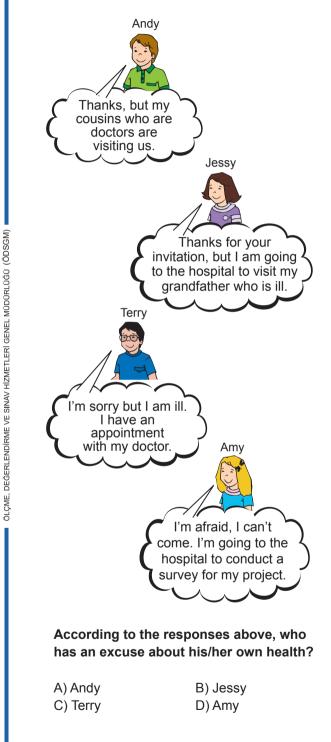

#### According to the information above, which chore is Matt going to do before the guests arrive?

- A) vacuum the floor
- B) cook some meals
- C) do the laundry
- D) clean the windows

**8.** Tina is having a birthday party tomorrow. She invites her friends, but four of them have excuses and they can't go to the party.