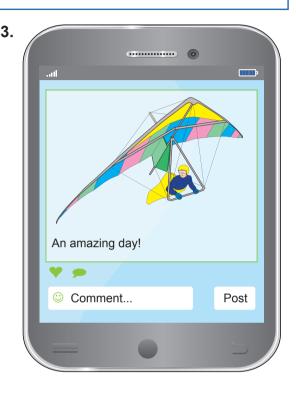

Your friend Jack went hang-gliding in Fethiye and shared the photo above.

# You posted a comment to say that you really liked the photo. What was your comment?

- A) I think this is one of your greatest photos.
- B) I have seen lots of similar photos.
- C) You look scared in this photo.
- D) You have shared this photo many times!