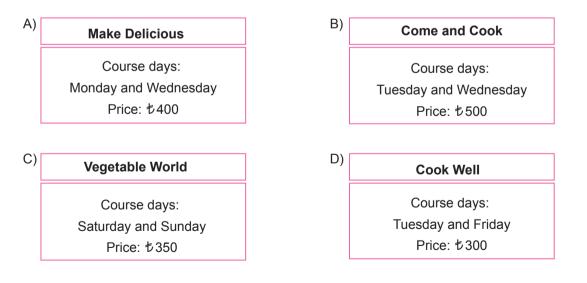

## According to the information above, which of the following courses should Jenny and Amelia choose?

TEST BİTTİ. CEVAPLARINIZI KONTROL EDİNİZ.